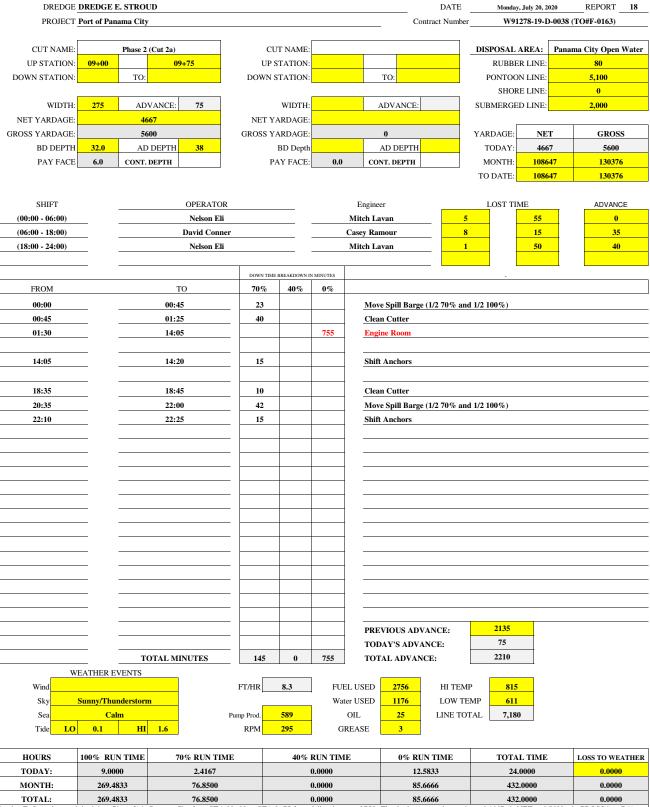

|                            |               |               |                               |                | s 6+00 to 7+00          | , ran checks  | for DA, porcee | essed all C                | KS. Rem  | oved trash from            |
| an eage and disposed of al                             | casii biii 10   | on port. D      | .cusc was ciedi            | а пош юр і    | o oottom al   | a aismittle                   | cu.            |                         |               |                |                            |          |                            |

| 3 35 | TOTAL DIDELINE: | 15 500' | SIGNATURE | Rugue dous Canda ou |
|------|-----------------|---------|-----------|---------------------|
|      | 3               | 35      |           |                     |





| Dredge E. Stroud started dredging (Phase 2) in Panama City from STA 09+00 to STA 9+75 for a daily advance of 75ft. The dredge pumped an estimated 4667yds NET and 5600 yds GROSS into D/A.           |
|------------------------------------------------------------------------------------------------------------------------------------------------------------------------------------------------------|
| Dredge pumped between STA B and D and between STA C and D. Dredge crew worked on shifting anchors, checking equipment, washing out line, moving spill barge, cleaning the cutter, and working        |
| in the engine room. QC's made sure spill barge remained on target at D/A. QC's went to the store for supplys and to drop laundry off. Cleaned the skiff. Ran checks on STA 8+00, porccessed all C