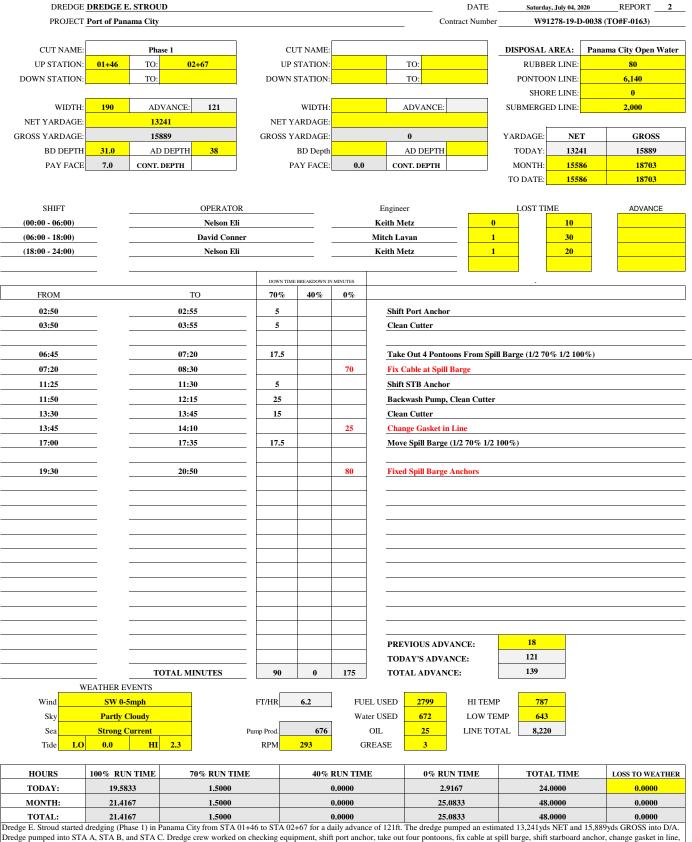

| Dredge E. Stroud started   | dredging (Phase 1) in   | Panama City from STA 01+46 to ST                      | A 02+67 for a daily advance of 121ft.  | The dredge pumped an estin    | nated 13,241yds NET and 15,889     | yds GROSS into D/A.      |
|----------------------------|-------------------------|-------------------------------------------------------|----------------------------------------|-------------------------------|------------------------------------|--------------------------|
| Dredge pumped into STA     | A, STA B, and STA       | <ul> <li>C. Dredge crew worked on checking</li> </ul> | equipment, shift port anchor, take out | four pontoons, fix cable at s | pill barge, shift starboard anchor | , change gasket in line, |
| and fix spill barge anchor | s. QC's made sure spil  | l barge remained on target at D/A, ra                 | an checks, processed data, made sure l | everoom matrix was correct,   | coordinated with fishtec to make   | sure spill barge was     |
| used properly, and connect | eted ais to leveroom. A | All trash was removed from dredge a                   | nd disposed of at trash bin located on | port. Dredge was cleaned fro  | m top to bottom and disinfected.   | -                        |

| Dredge pumped into STA A, STA B, and STA C. Dredge crew worked on checking equipment, shift port anchor, take out four pontoons, fix cable at spill barge, shift starboard anchor, change gasket in line,   |
|-------------------------------------------------------------------------------------------------------------------------------------------------------------------------------------------------------------|
| and fix spill barge anchors. QC's made sure spill barge remained on target at D/A, ran checks, processed data, made sure leveroom matrix was correct, coordinated with fishtec to make sure spill barge was |
| used properly, and connected ais to leveroom. All trash was removed from dredge and disposed of at trash bin located on port. Dredge was cleaned from top to bottom and disinfected.                        |
|                                                                                                                                                                                                             |