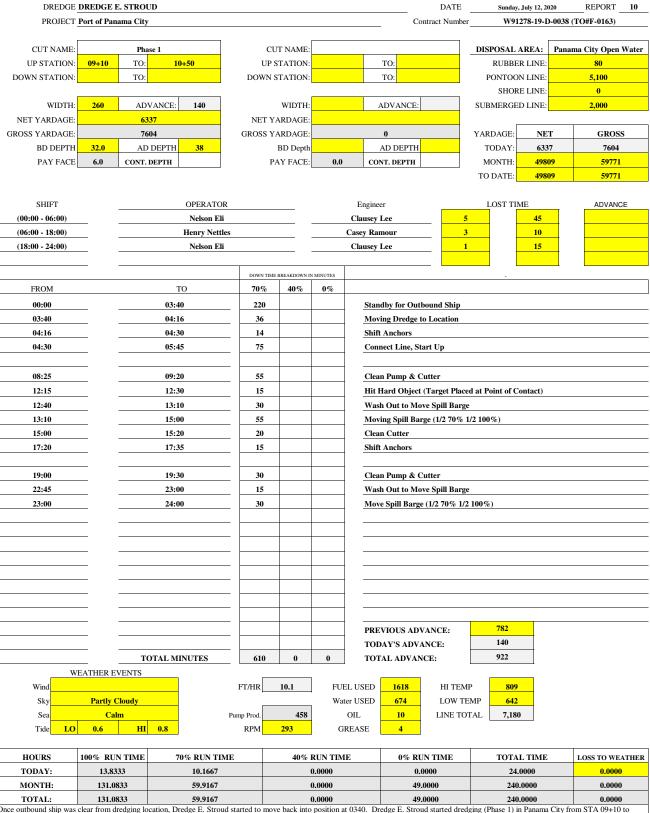

|         |                         |
|                                    |              |             |                            |             |                   |             |                |                  |             |               |                      |         |                         |

| 3 35 TOTAL PIPEL INE 15 500' SIGNATURE                  |                 |         |           |                 |
|---------------------------------------------------------|-----------------|---------|-----------|-----------------|
| TOTAL PIDELINE 15 500' SIGNATURE TOTAL PIDELINE 15 500' | 3               | 35      |           |                 |
|                                                         | TOTAL PIPELINE: | 15,500' | SIGNATURE | John J. Camínas |





| Once outbound ship was     | clear from dredging lo | ocation, Dredge E. Stroud started to    | move back into position at 0340. Dre     | edge E. Stroud started dredg   | ring (Phase 1) in Panama City fro | om STA 09+10 to       |
|----------------------------|------------------------|-----------------------------------------|------------------------------------------|--------------------------------|-----------------------------------|-----------------------|
| 10+50 for a daily advance  | of 140ft. The dredge   | pumped an estimated 6,337yds NE         | T and 7,604yds GROSS into D/A. Dr        | edge pumped into STA P an      | d between STA B and C. At 121     | 5, a hard object was  |
| hit. We created a target o | n the matrix to mark i | its location. The object is estimated 6