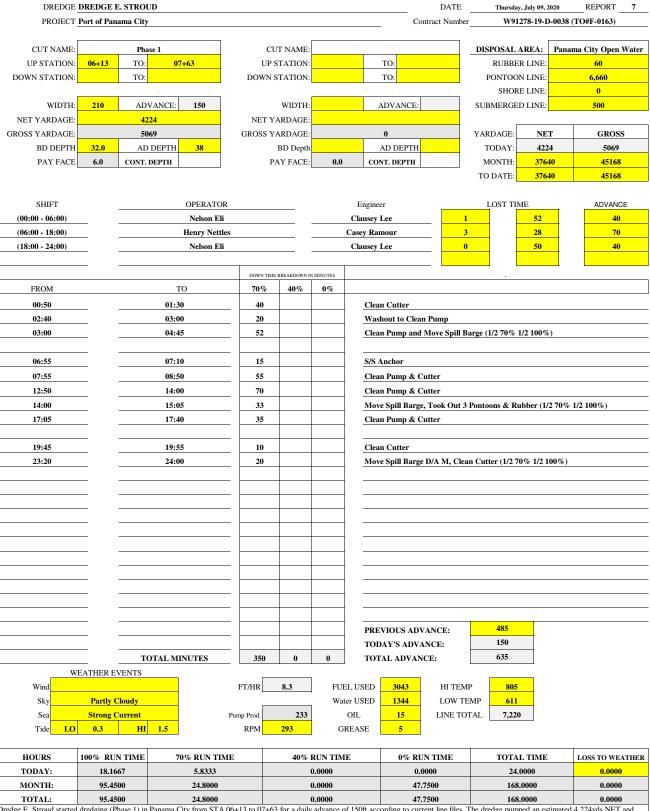

|
| TODAY:          | 18.00        |                      | 3.3333      |            |                | 0.0000    | 2.60                             |                       | 24.00         |                             | 0.0000                  |
| MONTH:          | 77.28        | 33                   | 18.9667     |            |                | 0.0000    | 47.7                             | 500                   | 144.00        | 000                         | 0.0000                  |
| TOTAL:          | 77.28        |                      | 18.9667     |            |                | 0.0000    | 47.7                             |                       | 144.0         |                             | 0.0000                  |

3 35
TOTAL PIPELINE: 15,500'
SIGNATURE John J. Caminas





| Dredge E. Stroud started dredging (Phase 1) in Panama City from STA 06+13 to 07+63 for a daily advance of 150ft according to current line files. The dredge pumped an estimated 4,224yds NET and          |
|-----------------------------------------------------------------------------------------------------------------------------------------------------------------------------------------------------------|
| 5,069yds GROSS into D/A. Dredge pumped into STA J, STA K, and STA L. Dredge crew worked on checking equipment, washing out line, shifting anchors, moving spill barge, cleaning cutter, and               |
| cleaning pump. QC's made sure spill barge remained on target at D/A, made sure leveroom matrix was correct, ran surveys for new lines on phase one, ran surveys for D/A, processed